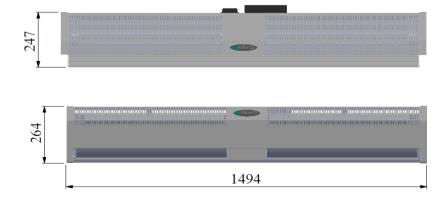

## **DIMENSIONS**

### **TECHNICAL DETAILS**

| Power Supply                      | V/P/Hz  | 380-400/3/50   |
|-----------------------------------|---------|----------------|
| Motor Power                       | W       | 370            |
| Motor Speed                       | rpm     | 1000/1200/1400 |
| Heating Capacity                  | Kw      | 5/10/15        |
| Air Speed                         | m/sn    | 8/11/13        |
| Airs Flow                         | m³/h    | 2100/2725/3200 |
| Noise Level                       | dB-/(A) | 55/57/60       |
| T <sub>in</sub> -T <sub>out</sub> | °C      | 20-48          |
| Fan Radius                        | mm      | 120            |
| Dimension                         | mm      | 280/1494/264   |
| Exit Width                        | mm      | 49             |
| Weight                            | kg      | 29             |
| Max. Door Height                  | mm      | 3500           |