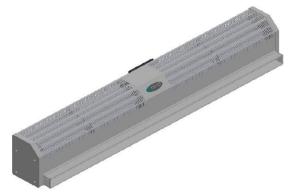

# Life Commercial Type Air Curtains with Heater KLC-H140

- Self perforated galvanized steel front plate is coated with electrostatic powder paint and the standard color is RAL9016.
  Stainless steel or other color options are requested.
- It has a cross-inspired plastic fan impeller.
- Tube resistances are located in the air suction duct.
- It can also be used without heater (with ambient air) in the device.
- It can be controlled by wired controller or remote controller.