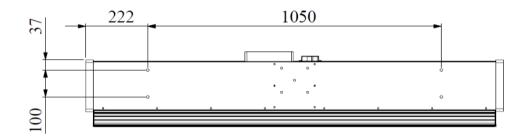

1000/1200/1400 |
| Heating Capacity                  | Kw      | 5/10/15        |
| Air Speed                         | m/sn    | 8/11/13        |
| Airs Flow                         | m³/h    | 2100/2725/3200 |
| Noise Level                       | dB-/(A) | 55/57/60       |
| T <sub>in</sub> -T <sub>out</sub> | °C      | 20-48          |
| Fan Radius                        | mm      | 120            |
| Dimension                         | mm      | 280/1494/264   |
| Exit Width                        | mm      | 49             |
| Weight                            | kg      | 29             |
| Max. Door Height                  | mm      | 3500           |

## **DIMENSIONS**







# **MOUNTING MEASUREMENTS**

## **CEILING MOUNTING MEASUREMENTS**



#### **WALL-MOUNTING MEASUREMENTS**