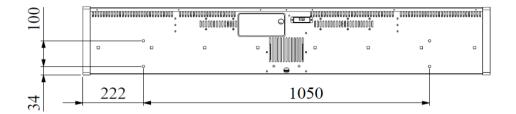

Speed                       | rpm     | 1000/1200/1400 |
| Heating Capacity                  | Kw      | 5/10/15        |
| Air Speed                         | m/sn    | 8/11/13        |
| Airs Flow                         | m³/h    | 2100/2725/3200 |
| Noise Level                       | dB-/(A) | 55/57/60       |
| T <sub>in</sub> -T <sub>out</sub> | °C      | 20-48          |
| Fan Radius                        | mm      | 120            |
| Dimension                         | mm      | 280/1494/264   |
| Exit Width                        | mm      | 49             |
| Weight                            | kg      | 29             |
| Max. Door Height                  | mm      | 3500           |

## **DIMENSIONS**







# **MOUNTING MEASUREMENTS**

## **CEILING MOUNTING MEASUREMENTS**



#### **WALL-MOUNTING MEASUREMENTS**